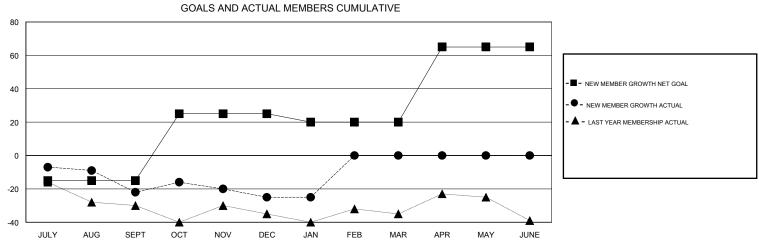

## **CHRIS LEWIS LOCATION NOVA SCOTIA GMT CA** Clubs Members RESULTS FOR 2016-2017 RESULTS FOR 2016-2017 NEW CLUB GOAL NEW CLUBS DROPPED CLUBS NEW MEMBER GROWTH NEW MEMBER DROPPED QUARTER QUARTER NET GOAL (not reinstated GROWTH ACTUAL (not MEMBERS ACTUAL or transfers) reinstated or transfers) (including transfers) 0 0 -15 18 40 JULY/AUG/SEPT JULY/AUG/SEPT 0 0 1 40 47 OCT/NOV/DEC OCT/NOV/DEC 44 0 0 0 -5 25 25 JAN/FEB/MAR JAN/FEB/MAR 0 0 1 0 APR/MAY/JUNE APR/MAY/JUNE 45 0